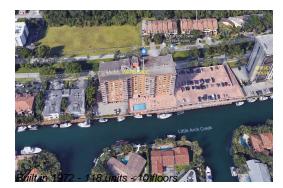

# Unit 101 - Waterside Towers

101 - 2450 NE 135 St, North Miami, FL, Miami-Dade 33181

#### **Building Information**

| Number of units:                         | 118 |
|------------------------------------------|-----|
| Number of active listings for rent:      | 0   |
| Number of active listings for sale:      | 5   |
| Building inventory for sale:             | 4%  |
| Number of sales over the last 12 months: | 8   |
| Number of sales over the last 6 months:  | 4   |
| Number of sales over the last 3 months:  | 3   |
|                                          |     |