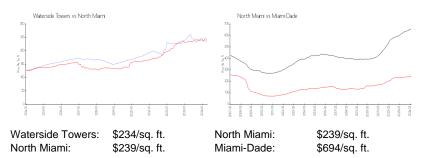

#### **Inventory for Sale**

| Waterside Towers | 4% |
|------------------|----|
| North Miami      | 5% |
| Miami-Dade       | 3% |

## Avg. Time to Close Over Last 12 Months

| Waterside Towers | 68 days |
|------------------|---------|
| North Miami      | 80 days |
| Miami-Dade       | 81 days |