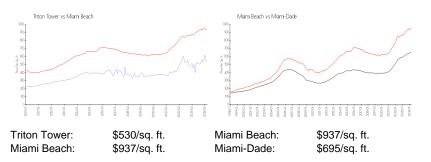

## **Market Information**

#### **Inventory for Sale**

| Triton Tower | 4% |
|--------------|----|
| Miami Beach  | 4% |
| Miami-Dade   | 3% |

### Avg. Time to Close Over Last 12 Months

| Triton Tower | 58 days |
|--------------|---------|
| Miami Beach  | 97 days |

Miami-Dade