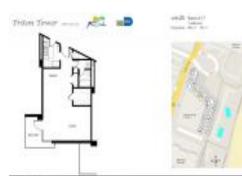

# Unit 1420 - Triton Tower

1420 - 2899 Collins Ave, Miami Beach, FL, Miami-Dade 33140

#### **Unit Information**

| MLS Number:                                           | A11566686      |
|-------------------------------------------------------|----------------|
| Status:                                               | Active         |
| Size:                                                 | 600 Sq ft.     |
| Bedrooms:                                             | 1              |
| Full Bathrooms:<br>Half Bathrooms:<br>Parking Spaces: | 1              |
| View:                                                 | Bay,Water View |
| Rental Price:                                         | \$2,375        |
| List PPSF:                                            | \$4            |
| Valuated Price:                                       | \$289,000      |
| Valuated PPSF:                                        | \$482          |