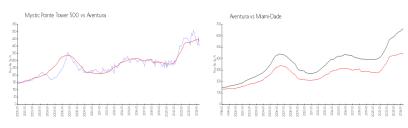

### **Market Information**

Mystic Pointe Tower \$400/sq. ft.

500:

Aventura: \$438/sq. ft.

Aventura: \$438/sq. ft.

Miami-Dade: \$703/sq. ft.

## Avg. Time to Close Over Last 12 Months

Mystic Pointe Tower 500 108 days Aventura 89 days Miami-Dade 81 days