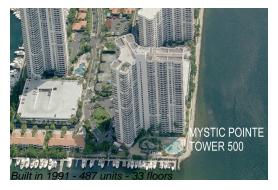

# **Unit LPH08 - Mystic Pointe Tower 500**

LPH08 - 3530 Mystic Pointe Dr, Aventura, FL, Miami-Dade 33180

## **Building Information**

Number of units: 483
Number of active listings for rent: 11
Number of active listings for sale: 15
Building inventory for sale: 3%
Number of sales over the last 12 months: 14
Number of sales over the last 6 months: 6
Number of sales over the last 3 months: 2