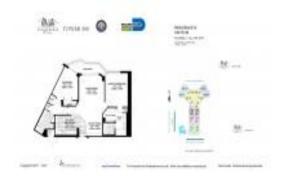

# **Unit LPH08 - Mystic Pointe Tower 500**

LPH08 - 3530 Mystic Pointe Dr, Aventura, FL, Miami-Dade 33180

#### **Unit Information**

 MLS Number:
 A11566741

 Status:
 Rented

 Size:
 1,181 Sq ft.

Bedrooms: 2 Full Bathrooms: 2

Half Bathrooms: Parking Spaces:

View: Bay,Golf View,Intracoastal View

 Rental Price:
 \$3,100