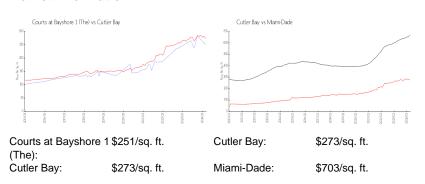

Parking Spaces: Other Parking

View:

List Price: \$365,000 List PPSF: \$241 Valuated Price: \$380,000 Valuated PPSF: \$251

The above valuated price is a baseline figure that does not take into account any specific renovation, upgrade, split, merge, or deterioration of the unit.