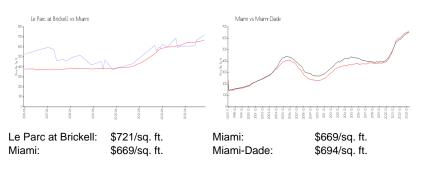

### **Unit Information**

| MLS Number:<br>Status:<br>Size:<br>Bedrooms:<br>Full Bathrooms: | A11566800<br>Active<br>629 Sq ft.<br>1<br>1 |
|-----------------------------------------------------------------|---------------------------------------------|
| Half Bathrooms:                                                 |                                             |
| Parking Spaces:                                                 | 1 Space,Assigned Parking,Covered<br>Parking |
| View:                                                           |                                             |
| Rental Price:                                                   | \$2,850                                     |
| List PPSF:                                                      | \$5                                         |
| Valuated Price:                                                 | \$428,000                                   |
| Valuated PPSF:                                                  | \$680                                       |