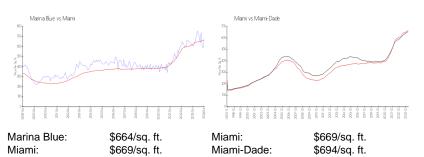

#### **Market Information**

#### **Inventory for Sale**

| Marina Blue | 2% |
|-------------|----|
| Miami       | 4% |
| Miami-Dade  | 3% |

# Avg. Time to Close Over Last 12 Months

| Marina Blue | 91 days |
|-------------|---------|
| Miami       | 84 days |
| Miami-Dade  | 81 days |