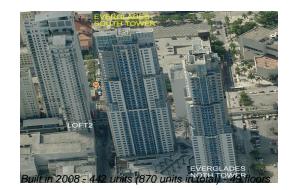

### **Building Information**

| Number of units:                         | 440 |
|------------------------------------------|-----|
| Number of active listings for rent:      | 45  |
| Number of active listings for sale:      | 21  |
| Building inventory for sale:             | 4%  |
| Number of sales over the last 12 months: | 26  |
| Number of sales over the last 6 months:  | 8   |
| Number of sales over the last 3 months:  | 6   |