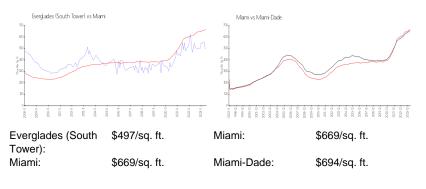

#### **Inventory for Sale**

| Everglades (South Tower) | 5% |
|--------------------------|----|
| Miami                    | 4% |
| Miami-Dade               | 3% |

#### Avg. Time to Close Over Last 12 Months

| Everglades (South Tower) | 80 days |
|--------------------------|---------|
| Miami                    | 84 days |
| Miami-Dade               | 81 days |