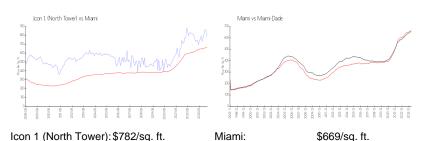

#### **Market Information**

Miami-Dade:

\$694/sq. ft.

### Avg. Time to Close Over Last 12 Months

\$669/sq. ft.

Icon 1 (North Tower)96 daysMiami84 daysMiami-Dade81 days