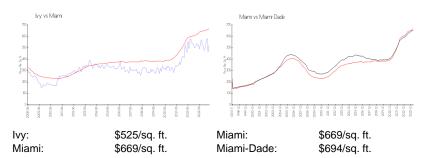

View:

 Rental Price:
 \$4,000

 List PPSF:
 \$4

 Valuated Price:
 \$569,000

 Valuated PPSF:
 \$527

The above valuated price is a baseline figure that does not take into account any specific renovation, upgrade, split, merge, or deterioration of the unit.

## **Inventory for Sale**

 Ivy
 5%

 Miami
 4%

 Miami-Dade
 3%