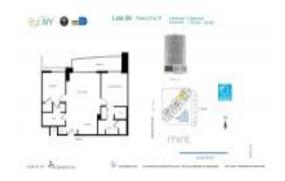

#### **Unit Information**

 MLS Number:
 A11566835

 Status:
 Active

 Size:
 1,079 Sq ft.

Bedrooms: 2 Full Bathrooms: 2

Half Bathrooms:

Parking Spaces: Additional Spaces Available, Assigned

Parking

View:

 Rental Price:
 \$4,000

 List PPSF:
 \$4

 Valuated Price:
 \$569,000

 Valuated PPSF:
 \$527

The above valuated price is a baseline figure that does not take into account any specific renovation, upgrade, split, merge, or deterioration of the unit.