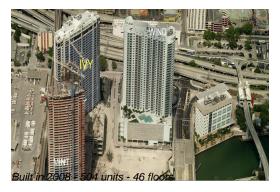

# **Unit 2406 - Ivy**

2406 - 90 SW 3 St, Miami, FL, Miami-Dade 33130

## **Building Information**

Number of units: 504
Number of active listings for rent: 41
Number of active listings for sale: 23
Building inventory for sale: 4%
Number of sales over the last 12 months: 25
Number of sales over the last 6 months: 9
Number of sales over the last 3 months: 6