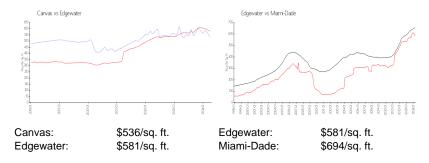

 List PPSF:
 \$4

 Valuated Price:
 \$557,000

 Valuated PPSF:
 \$536

The above valuated price is a baseline figure that does not take into account any specific renovation, upgrade, split, merge, or deterioration of the unit.