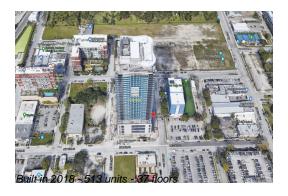

# **Building Information**

Number of units: 513
Number of active listings for rent: 0
Number of active listings for sale: 29
Building inventory for sale: 5%
Number of sales over the last 12 months: 48
Number of sales over the last 6 months: 17
Number of sales over the last 3 months: 13