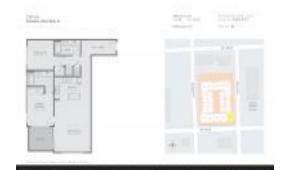

#### **Unit Information**

MLS Number: A11566846
Status: Active
Size: 1,040 Sq ft.

Bedrooms: 2 Full Bathrooms: 2

Half Bathrooms:

Parking Spaces: 2 Spaces, Parking Garage

View: Bay,Water View

 Rental Price:
 \$4,075