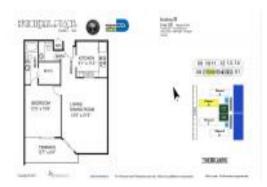

#### **Unit Information**

| MLS Number:<br>Status: | A11566855<br>Active                      |
|------------------------|------------------------------------------|
| Size:                  | 1,064 Sq ft.                             |
| Bedrooms:              | 1                                        |
| Full Bathrooms:        | 1                                        |
| Half Bathrooms:        | 1                                        |
| Parking Spaces:        | 1 Space, Assigned Parking                |
| View:                  | Ocean View, Pool Area View, Tennis Court |
|                        | View                                     |
| Rental Price:          | \$3,300                                  |
| List PPSF:             | \$3                                      |
| Valuated Price:        | \$541,000                                |
| Valuated PPSF:         | \$508                                    |