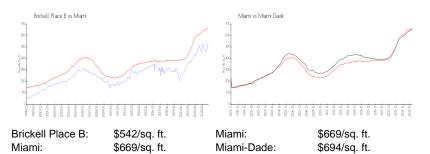

#### **Market Information**

| Brickell Place B | 1% |
|------------------|----|
| Miami            | 4% |
| Miami-Dade       | 3% |