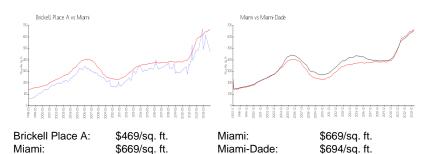

 View:
 Ocean View

 Rental Price:
 \$2,800

 List PPSF:
 \$3

 Valuated Price:
 \$382,000

 Valuated PPSF:
 \$440

The above valuated price is a baseline figure that does not take into account any specific renovation, upgrade, split, merge, or deterioration of the unit.