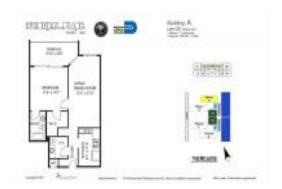

## Unit A805 - Brickell Place A

A805 - 1865 Brickell Av, Miami, FL, Miami-Dade 33129

#### **Unit Information**

 MLS Number:
 A11566864

 Status:
 Active

 Size:
 868 Sq ft.

 Bedrooms:
 1

Full Bathrooms:

Half Bathrooms:

 Parking Spaces:
 1 Space

 View:
 Ocean View

 Rental Price:
 \$2,800

 List PPSF:
 \$3

 Valuated Price:
 \$382,000

 Valuated PPSF:
 \$440

The above valuated price is a baseline figure that does not take into account any specific renovation, upgrade, split, merge, or deterioration of the unit.