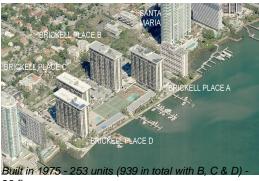

## Unit A805 - Brickell Place A

A805 - 1865 Brickell Av, Miami, FL, Miami-Dade 33129

### **Building Information**

Number of units: 271
Number of active listings for rent: 3
Number of active listings for sale: 1
Building inventory for sale: 0%
Number of sales over the last 12 months: 10
Number of sales over the last 6 months: 4
Number of sales over the last 3 months: 3