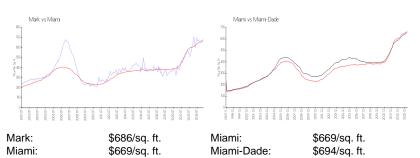

### **Market Information**

### **Inventory for Sale**

| Mark       | 8% |
|------------|----|
| Miami      | 4% |
| Miami-Dade | 3% |

## Avg. Time to Close Over Last 12 Months

| Mark       | 79 days |
|------------|---------|
| Miami      | 84 days |
| Miami-Dade | 81 days |