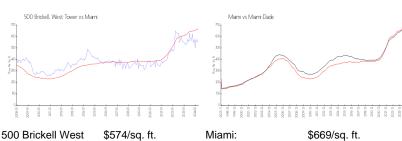

#### **Market Information**

Tower:

Miami: \$669/sq. ft. Miami-Dade: \$694/sq. ft.