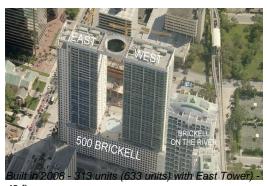

## **Building Information**

Number of units: 313 Number of active listings for rent: 22 Number of active listings for sale: 11 Building inventory for sale: 3% Number of sales over the last 12 months: 23 Number of sales over the last 6 months: 12 Number of sales over the last 3 months: