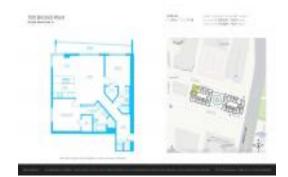

# Unit 3101 - 500 Brickell West Tower

3101 - 55 SE 6 St, Miami, FL, Miami-Dade 33131

#### **Unit Information**

MLS Number: A11566896 Status: Active Size: 1,123 Sq ft.

Bedrooms: 2 2 Full Bathrooms: Half Bathrooms:

Valet Parking Parking Spaces: Bay,River View: Rental Price: \$4,350 List PPSF: \$4 Valuated Price: \$648,000 Valuated PPSF: \$577