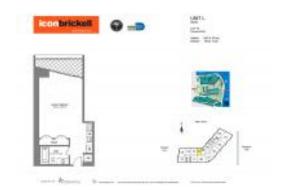

# Unit 4210 - Icon 1 (North Tower)

4210 - 465 Brickell Av, Miami, FL, Miami-Dade 33131

#### **Unit Information**

 MLS Number:
 A11566900

 Status:
 Active

 Size:
 546 Sq ft.

Bedrooms:

Full Bathrooms:

Half Bathrooms:

Parking Spaces:

 View:
 Bay

 Rental Price:
 \$3,000

 List PPSF:
 \$5

 Valuated Price:
 \$444,000

 Valuated PPSF:
 \$813

The above valuated price is a baseline figure that does not take into account any specific renovation, upgrade, split, merge, or deterioration of the unit.