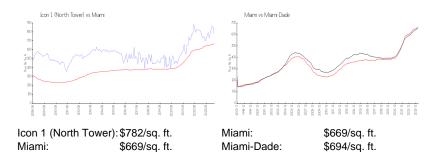

#### **Inventory for Sale**

 Icon 1 (North Tower)
 5%

 Miami
 4%

 Miami-Dade
 3%

#### Avg. Time to Close Over Last 12 Months

Icon 1 (North Tower)96 daysMiami84 daysMiami-Dade81 days