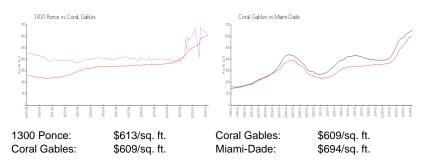

#### **Market Information**

#### **Inventory for Sale**

| 1300 Ponce   | 2% |
|--------------|----|
| Coral Gables | 2% |
| Miami-Dade   | 3% |

# Avg. Time to Close Over Last 12 Months

| 1300 Ponce   | 16 days |
|--------------|---------|
| Coral Gables | 62 days |
| Miami-Dade   | 81 days |