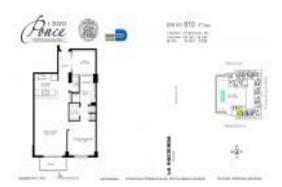

# Unit 610 - 1300 Ponce

610 - 1300 Ponce de Leon Blvd, Coral Gables, FL, Miami-Dade 33134

## **Unit Information**

| MLS Number:<br>Status: | A11566915<br>Active                 |
|------------------------|-------------------------------------|
| Size:                  | 924 Sq ft.                          |
| Bedrooms:              | 1                                   |
| Full Bathrooms:        | 1                                   |
| Half Bathrooms:        | 1                                   |
| Parking Spaces:        | 2 Spaces, Assigned Parking, Covered |
|                        | Parking                             |
| View:                  | Other View                          |
| Rental Price:          | \$3,300                             |
| List PPSF:             | \$4                                 |
| Valuated Price:        | \$543,000                           |
| Valuated PPSF:         | \$588                               |