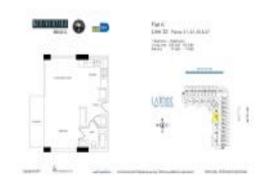

## Unit 2332 - Neo Vertika

2332 - 690 1 Ct, Miami, FL, Miami-Dade 33130

#### **Unit Information**

 MLS Number:
 A11566923

 Status:
 Active

 Size:
 638 Sq ft.

 Bedrooms:
 1

Full Bathrooms:

Half Bathrooms: Parking Spaces:

View:

 Rental Price:
 \$2,550

 List PPSF:
 \$4

 Valuated Price:
 \$320,000

 Valuated PPSF:
 \$502

The above valuated price is a baseline figure that does not take into account any specific renovation, upgrade, split, merge, or deterioration of the unit.