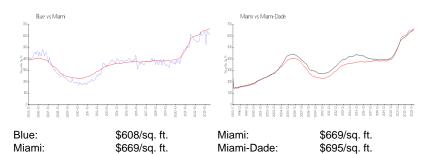

umber:
 A11566948

 Status:
 Active

 Size:
 1,172 Sq ft.

 Bedrooms:
 2

Bedrooms: 2 Full Bathrooms: 2

Half Bathrooms:

Parking Spaces: 1 Space, Valet Parking

View:

 Rental Price:
 \$6,800

 List PPSF:
 \$6

 Valuated Price:
 \$1,093,000

 Valuated PPSF:
 \$933

The above valuated price is a baseline figure that does not take into account any specific renovation, upgrade, split, merge, or deterioration of the unit.



Number of units: 330
Number of active listings for rent: 8
Number of active listings for sale: 18
Building inventory for sale: 5%
Number of sales over the last 12 months: 18
Number of sales over the last 6 months: 9
Number of sales over the last 3 months: 2

# **Building Association Information**

Blue condominium association inc (786) 279-2583

# **Market Information**



# **Inventory for Sale**

| Blue       | 5% |
|------------|----|
| Miami      | 4% |
| Miami-Dade | 3% |

# Avg. Time to Close Over Last 12 Months

Blue 73 days Miami 84 days Miami-Dade 81 days