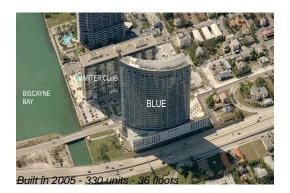

t PPSF:
 \$6

 Valuated Price:
 \$1,093,000

 Valuated PPSF:
 \$933

The above valuated price is a baseline figure that does not take into account any specific renovation, upgrade, split, merge, or deterioration of the unit.



Number of units: 330
Number of active listings for rent: 8
Number of active listings for sale: 18
Building inventory for sale: 5%
Number of sales over the last 12 months: 18
Number of sales over the last 6 months: 9
Number of sales over the last 3 months: 2

# **Building Association Information**

Blue condominium association inc (786) 279-2583

# **Market Information**



# **Inventory for Sale**

| Blue       | 5% |
|------------|----|
| Miami      | 4% |
| Miami-Dade | 3% |

# Avg. Time to Close Over Last 12 Months

Blue 73 days Miami 84 days Miami-Dade 81 days