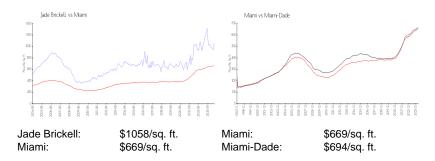

# **Inventory for Sale**

 Jade Brickell
 5%

 Miami
 4%

 Miami-Dade
 3%

# Avg. Time to Close Over Last 12 Months

Jade Brickell76 daysMiami84 daysMiami-Dade81 days