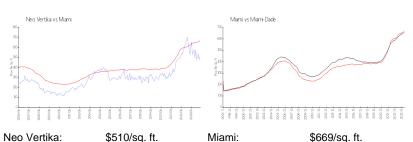

#### **Market Information**

Miami-Dade:

\$694/sq. ft.

## Avg. Time to Close Over Last 12 Months

\$669/sq. ft.

Neo Vertika65 daysMiami84 daysMiami-Dade81 days