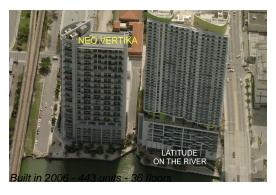

## **Building Information**

Number of units: 443
Number of active listings for rent: 25
Number of active listings for sale: 20
Building inventory for sale: 4%
Number of sales over the last 12 months: 25
Number of sales over the last 6 months: 13
Number of sales over the last 3 months: 9