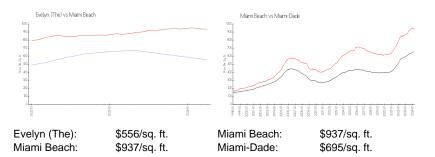

### **Market Information**

# **Inventory for Sale**

| Evelyn (The) | 5% |
|--------------|----|
| Miami Beach  | 4% |
| Miami-Dade   | 3% |

# Avg. Time to Close Over Last 12 Months

| Evelyn (The) | n/a     |
|--------------|---------|
| Miami Beach  | 97 days |
| Miami-Dade   | 81 days |