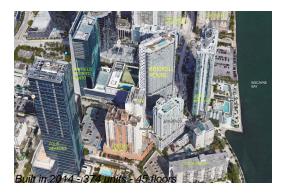

## Unit 1100 - Brickell House

1100 - 1300 Brickell Bay Dr, Miami, FL, Miami-Dade 33131

# **Building Information**

Number of units: 374
Number of active listings for rent: 0
Number of active listings for sale: 5
Building inventory for sale: 1%
Number of sales over the last 12 months: 15
Number of sales over the last 6 months: 8
Number of sales over the last 3 months: 3