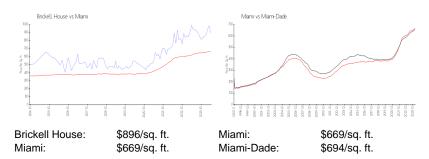

## **Inventory for Sale**

Brickell House 1% Miami 4% Miami-Dade 3%

### Avg. Time to Close Over Last 12 Months

Brickell House 118 days Miami 84 days Miami-Dade 81 days