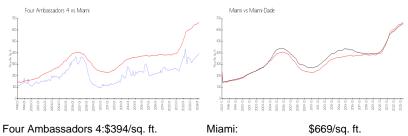

#### **Inventory for Sale**

| Four Ambassadors 4 | 0% |
|--------------------|----|
| Miami              | 4% |
| Miami-Dade         | 3% |

## Avg. Time to Close Over Last 12 Months

| Four Ambassadors 4 | 32 days |
|--------------------|---------|
| Miami              | 84 days |
| Miami-Dade         | 81 days |

Built in 1967 - 185 units (726 in Complex)