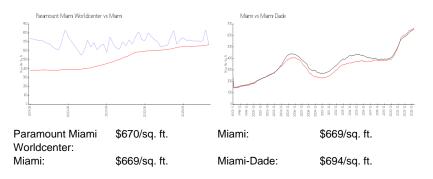

## **Market Information**

## **Inventory for Sale**

| Paramount Miami Worldcenter | 12% |
|-----------------------------|-----|
| Miami                       | 4%  |
| Miami-Dade                  | 3%  |

## Avg. Time to Close Over Last 12 Months

| Paramount Miami Worldcenter | 126 days |
|-----------------------------|----------|
| Miami                       | 84 days  |
| Miami-Dade                  | 81 days  |