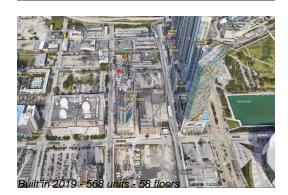

# Unit 1408 - Paramount Miami Worldcenter

1408 - 851 NE 1 Ave, Miami, FL, Miami-Dade 33132

#### **Building Information**

| Number of units:                         | 568 |
|------------------------------------------|-----|
| Number of active listings for rent:      | 0   |
| Number of active listings for sale:      | 69  |
| Building inventory for sale:             | 12% |
| Number of sales over the last 12 months: | 37  |
| Number of sales over the last 6 months:  | 11  |
| Number of sales over the last 3 months:  | 4   |