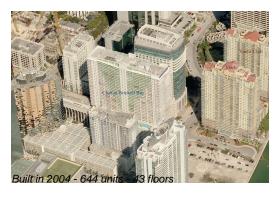

#### **Building Information**

Number of units: 643
Number of active listings for rent: 36
Number of active listings for sale: 55
Building inventory for sale: 8%
Number of sales over the last 12 months: 28
Number of sales over the last 6 months: 9
Number of sales over the last 3 months: 3