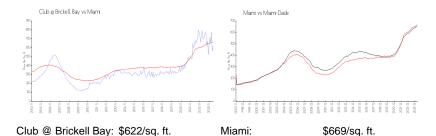

#### **Market Information**

Miami-Dade:

\$694/sq. ft.

## **Inventory for Sale**

Miami:

 Club @ Brickell Bay
 9%

 Miami
 4%

 Miami-Dade
 3%

### Avg. Time to Close Over Last 12 Months

\$669/sq. ft.

Club @ Brickell Bay 68 days Miami 84 days Miami-Dade 81 days