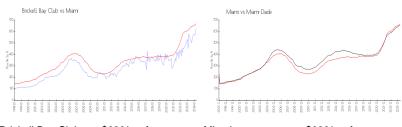

#### **Market Information**

Brickell Bay Club: \$623/sq. ft. Miami: \$669/sq. ft. Miami: \$669/sq. ft. Miami-Dade: \$694/sq. ft.