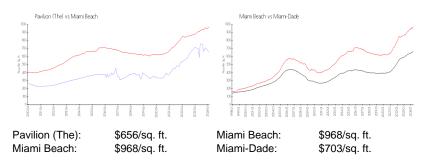

#### **Market Information**

PAVILION ......

| Pavilion (The) | 4% |
|----------------|----|
| Miami Beach    | 4% |
| Miami-Dade     | 3% |