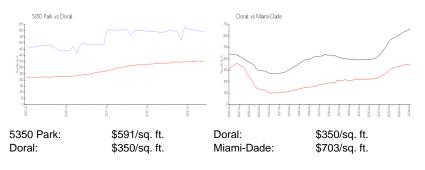

# **Inventory for Sale**

| 5350 Park  | 8% |
|------------|----|
| Doral      | 2% |
| Miami-Dade | 3% |

# Avg. Time to Close Over Last 12 Months

| 5350 Park  | 98 days |
|------------|---------|
| Doral      | 49 days |
| Miami-Dade | 81 days |