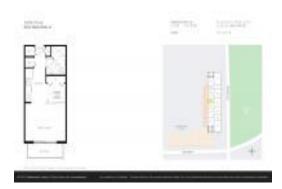

# Unit 610 - 5350 Park

610 - 5350 NW 84 Ave, Doral, FL, Miami-Dade 33166

# **Unit Information**

| MLS Number:<br>Status:<br>Size: | A11567107<br>Active<br>423 Sq ft. |
|---------------------------------|-----------------------------------|
| Bedrooms:                       |                                   |
| Full Bathrooms:                 | 1                                 |
| Half Bathrooms:                 |                                   |
| Parking Spaces:                 |                                   |
| View:                           |                                   |
| Rental Price:                   | \$2,400                           |
| List PPSF:                      | \$6                               |
| Valuated Price:                 | \$238,000                         |
| Valuated PPSF:                  | \$557                             |