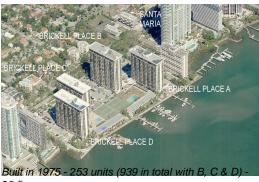

# Unit A2114 - Brickell Place A

A2114 - 1865 Brickell Av, Miami, FL, Miami-Dade 33129

## **Building Information**

Number of units: 271
Number of active listings for rent: 3
Number of active listings for sale: 1
Building inventory for sale: 0%
Number of sales over the last 12 months: 10
Number of sales over the last 6 months: 4
Number of sales over the last 3 months: 3