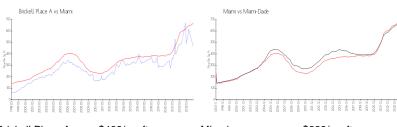

## **Market Information**

 Brickell Place A:
 \$469/sq. ft.
 Miami:
 \$669/sq. ft.

 Miami:
 \$669/sq. ft.
 Miami-Dade:
 \$694/sq. ft.