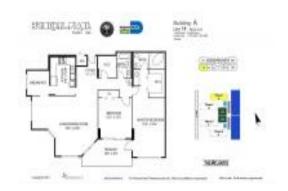

#### **Unit Information**

 MLS Number:
 A11567144

 Status:
 Active

 Size:
 1,723 Sq ft.

 Bedrooms:
 2

Full Bathrooms:

Half Bathrooms:

 Parking Spaces:
 1 Space

 View:
 Bay

 Rental Price:
 \$4,900

 List PPSF:
 \$3

 Valuated Price:
 \$905,000

 Valuated PPSF:
 \$525

The above valuated price is a baseline figure that does not take into account any specific renovation, upgrade, split, merge, or deterioration of the unit.