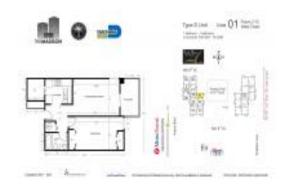

# Unit W-1001 - Madison (East & West)

W-1001 - 800 N Miami Av, Miami, FL, Miami-Dade 33316

#### **Unit Information**

 MLS Number:
 A11567150

 Status:
 Active

 Size:
 593 Sq ft.

 Bedrooms:
 1

Full Bathrooms:

Half Bathrooms:

Parking Spaces: 1 Space

View: Other View, Tennis Court View

 Rental Price:
 \$2,300

 List PPSF:
 \$4

 Valuated Price:
 \$239,000

 Valuated PPSF:
 \$403

The above valuated price is a baseline figure that does not take into account any specific renovation, upgrade, split, merge, or deterioration of the unit.