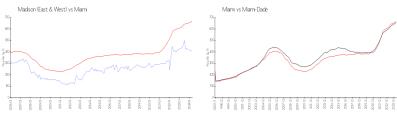

### **Market Information**

Madison (East &

\$406/sq. ft.

Miami:

\$669/sq. ft.

West): Miami: \$669/sq. ft.

Miami-Dade:

\$694/sq. ft.

### **Inventory for Sale**

 Madison (East & West)
 3%

 Miami
 4%

 Miami-Dade
 3%

### Avg. Time to Close Over Last 12 Months

Madison (East & West) 53 days Miami 84 days Miami-Dade 81 days