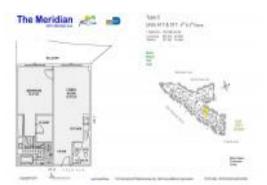

# Unit 517 - Meridian

517 - 2001 Meridian Av, Miami Beach, FL, Miami-Dade 33139

# **Unit Information**

| MLS Number:<br>Status: | A11567165<br>Active                |
|------------------------|------------------------------------|
|                        |                                    |
| Size:                  | 966 Sq ft.                         |
| Bedrooms:              | 1                                  |
| Full Bathrooms:        | 1                                  |
| Half Bathrooms:        | 1                                  |
| Parking Spaces:        | 1 Space, Assigned Parking, Covered |
|                        | Parking                            |
| View:                  | -                                  |
| List Price:            | \$1,300,000                        |
| List PPSF:             | \$1,346                            |
| Valuated Price:        | \$734.000                          |
| Valuated PPSF:         | \$760                              |
|                        | ψιου                               |