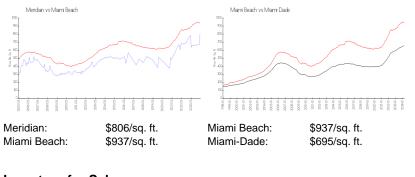

# **Inventory for Sale**

| Meridian    | 11% |
|-------------|-----|
| Miami Beach | 4%  |
| Miami-Dade  | 3%  |

## Avg. Time to Close Over Last 12 Months

| Meridian    | 11 days |
|-------------|---------|
| Miami Beach | 97 days |

Miami-Dade