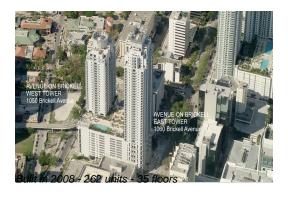

# **Unit 1706 - Avenue On Brickell (West Tower)**

1706 - 1050 Brickell Av, Miami, FL, Miami-Dade 33131

### **Building Information**

Number of units: 262
Number of active listings for rent: 18
Number of active listings for sale: 8
Building inventory for sale: 3%
Number of sales over the last 12 months: 6
Number of sales over the last 6 months: 2
Number of sales over the last 3 months: 1