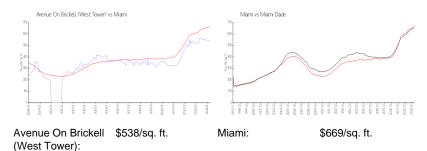

## **Market Information**

Miami-Dade:

\$694/sq. ft.

#### Avg. Time to Close Over Last 12 Months

\$669/sq. ft.

Avenue On Brickell (West Tower) 20 days Miami 84 days Miami-Dade 81 days

amanas-