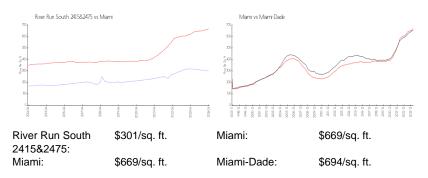

#### **Inventory for Sale**

| River Run South 2415&2475 | 3% |
|---------------------------|----|
| Miami                     | 4% |
| Miami-Dade                | 3% |

### Avg. Time to Close Over Last 12 Months

| River Run South 2415&2475 | 39 days |
|---------------------------|---------|
| Miami                     | 84 days |
| Miami-Dade                | 81 days |