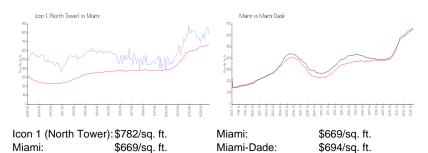

#### **Inventory for Sale**

 Icon 1 (North Tower)
 5%

 Miami
 4%

 Miami-Dade
 3%