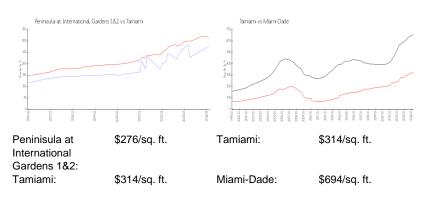

### **Market Information**

Peninisula at International Gardens 1&2 4% Tamiami 2% Miami-Dade 3%