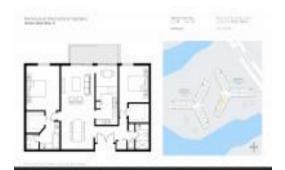

# Unit 109-2 - Peninisula at International Gardens 1&2

109-2 - 1300 SW 122 Ave, Tamiami, FL, Miami-Dade 33184

#### **Unit Information**

MLS Number: A11567285 Status: Active 1,170 Sq ft. Size: Bedrooms: 2 2

Full Bathrooms:

Half Bathrooms:

Parking Spaces: 2 Or More Spaces

View:

List Price: \$345,000 List PPSF: \$295 Valuated Price: \$318,000 Valuated PPSF: \$272