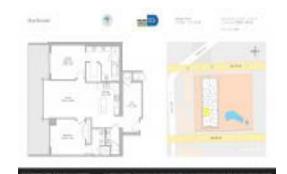

### **Building Information**

Number of units: 389
Number of active listings for rent: 0
Number of active listings for sale: 25
Building inventory for sale: 6%
Number of sales over the last 12 months: 24
Number of sales over the last 6 months: 11
Number of sales over the last 3 months: 7

Rise Brickell City Centre 88 SW 7th Street Miami FL 33130 786 475 5342

http://www.brickellcitycentre.com/residences/rise