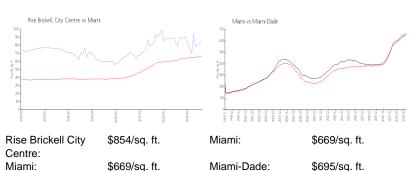

# Unit 2404 - Rise Brickell City Centre

2404 - 88 SW 7 St, Miami, FL, Miami-Dade 33130

#### **Unit Information**

 MLS Number:
 A11567408

 Status:
 Active

 Size:
 1,400 Sq ft.

Bedrooms: 2
Full Bathrooms: 2
Half Bathrooms: 1

 Parking Spaces:
 2 Spaces

 View:
 Bay,River

 Rental Price:
 \$7,500