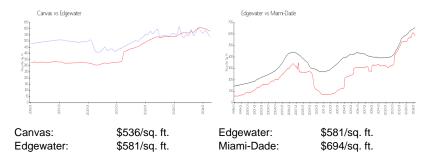

### **Inventory for Sale**

Canvas 6% Edgewater 4% Miami-Dade 3%

### Avg. Time to Close Over Last 12 Months

Canvas 112 days Edgewater 88 days Miami-Dade 81 days