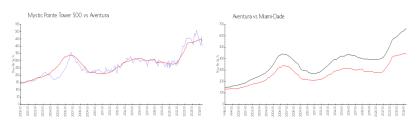

### **Market Information**

Mystic Pointe Tower \$400/sq. ft.

500:

Aventura: \$438/sq. ft.

Aventura: \$438/sq. ft.

Miami-Dade: \$703/sq. ft.