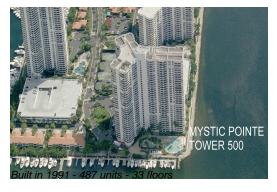

# Unit 2910 - Mystic Pointe Tower 500

2910 - 3530 Mystic Pointe Dr, Aventura, FL, Miami-Dade 33180

#### **Building Information**

Number of units: 483
Number of active listings for rent: 11
Number of active listings for sale: 15
Building inventory for sale: 3%
Number of sales over the last 12 months: 14
Number of sales over the last 6 months: 6
Number of sales over the last 3 months: 2