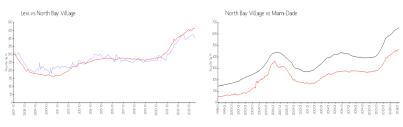

#### **Market Information**

Lexi: \$402/sq. ft. North Bay Village: \$465/sq. ft. North Bay Village: \$465/sq. ft. Miami-Dade: \$695/sq. ft.