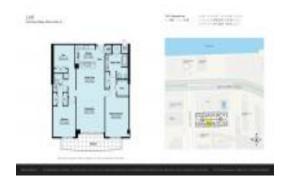

### Unit 1106 - Lexi

1106 - 1700 Kennedy Causeway, North Bay Village, FL, Miami-Dade 33141

#### **Unit Information**

 MLS Number:
 A11567451

 Status:
 Active

 Size:
 1,735 Sq ft.

 Bedrooms:
 2

Full Bathrooms: 2

Half Bathrooms:

Parking Spaces: 2 Or More Spaces, Assigned Parking

View:

 List Price:
 \$750,000

 List PPSF:
 \$432

 Valuated Price:
 \$688,000

 Valuated PPSF:
 \$397

The above valuated price is a baseline figure that does not take into account any specific renovation, upgrade, split, merge, or deterioration of the unit.