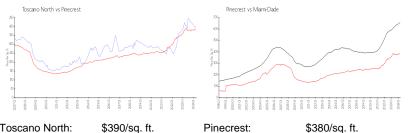

#### **Market Information**

| Toscano North: | \$390/sq. ft. | Pinecrest:  | \$380/sq. ft. |
|----------------|---------------|-------------|---------------|
| Pinecrest:     | \$380/sq. ft. | Miami-Dade: | \$694/sq. ft. |