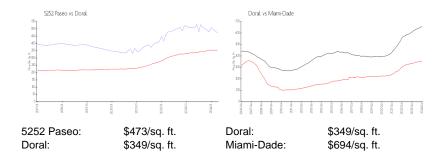

# **Inventory for Sale**

 5252 Paseo
 5%

 Doral
 2%

 Miami-Dade
 3%

### Avg. Time to Close Over Last 12 Months

 5252 Paseo
 84 days

 Doral
 49 days

 Miami-Dade
 81 days