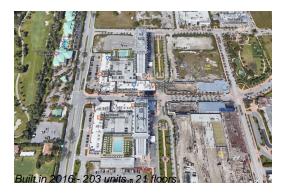

# **Building Information**

Number of units: 203
Number of active listings for rent: 0
Number of active listings for sale: 10
Building inventory for sale: 4%
Number of sales over the last 12 months: 13
Number of sales over the last 6 months: 4
Number of sales over the last 3 months: 1