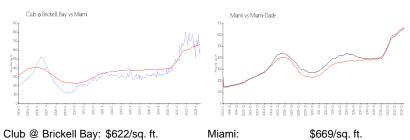

r:
 A11567460

 Status:
 Active

 Size:
 740 Sq ft.

 Bedrooms:
 1

Full Bathrooms: Half Bathrooms: Parking Spaces:

 View:
 Bay

 Rental Price:
 \$2,799

 List PPSF:
 \$4

 Valuated Price:
 \$440,000

 Valuated PPSF:
 \$595

The above valuated price is a baseline figure that does not take into account any specific renovation, upgrade, split, merge, or deterioration of the unit.

#### **Building Information**

Number of units: 643
Number of active listings for rent: 36
Number of active listings for sale: 55
Building inventory for sale: 8%
Number of sales over the last 12 months: 27
Number of sales over the last 6 months: 9
Number of sales over the last 3 months: 3

## **Building Association Information**

The Club at Brickell Bay Condo Association 305.503.2400

### **Market Information**



Miami: \$669/sq. ft. Miami-Dade: \$695/sq. ft.

### **Inventory for Sale**

 Club @ Brickell Bay
 9%

 Miami
 4%

 Miami-Dade
 3%

### Avg. Time to Close Over Last 12 Months

Club @ Brickell Bay 68 days Miami 84 days Miami-Dade 81 days