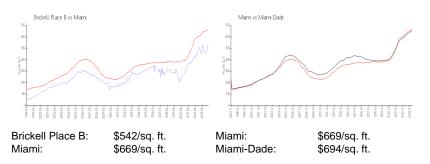

## **Inventory for Sale**

| Brickell Place B | 1% |
|------------------|----|
| Miami            | 4% |
| Miami-Dade       | 3% |

Built in 1975 - 293 units (939 in total with A, C & D) - 26 floors