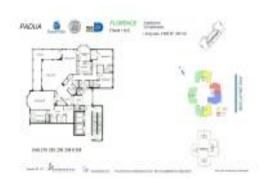

## Unit 248 - Padua

248 - 13637 Deering Bay Dr, Coral Gables, FL, Miami-Dade 33158

#### **Unit Information**

 MLS Number:
 A11567497

 Status:
 Active

 Size:
 2,620 Sq ft.

 Bedrooms:
 2

Bedrooms: 2 Full Bathrooms: 3

Half Bathrooms:

Parking Spaces: Covered Parking, Guest Parking, Parking

Garage

View: Garden View, Other View, Tennis Court

View

 Rental Price:
 \$7,300

 List PPSF:
 \$3

 Valuated Price:
 \$1,114,000

 Valuated PPSF:
 \$425

The above valuated price is a baseline figure that does not take into account any specific renovation, upgrade, split, merge, or deterioration of the unit.