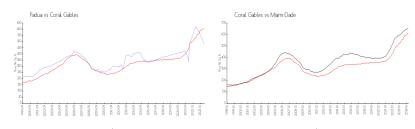

#### **Market Information**

Padua: \$481/sq. ft. Coral Gables: \$609/sq. ft. Coral Gables: \$609/sq. ft. Miami-Dade: \$694/sq. ft.