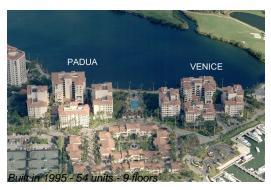

## Unit 248 - Padua

248 - 13637 Deering Bay Dr, Coral Gables, FL, Miami-Dade 33158

# **Building Information**

Number of units: 54
Number of active listings for rent: 1
Number of active listings for sale: 3
Building inventory for sale: 5%
Number of sales over the last 12 months: 2
Number of sales over the last 6 months: 1
Number of sales over the last 3 months: 1