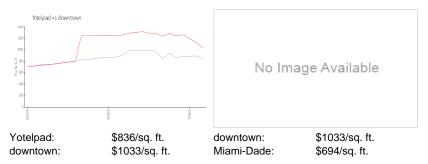

#### **Market Information**

#### **Inventory for Sale**

| Yotelpad   | 13% |
|------------|-----|
| downtown   | 9%  |
| Miami-Dade | 3%  |

## Avg. Time to Close Over Last 12 Months

| Yotelpad   | 99 days |
|------------|---------|
| downtown   | 97 days |
| Miami-Dade | 81 days |