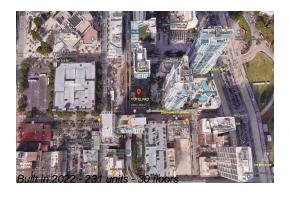

### **Building Information**

Number of units: 231
Number of active listings for rent: 0
Number of active listings for sale: 30
Building inventory for sale: 12%
Number of sales over the last 12 months: 17
Number of sales over the last 6 months: 7
Number of sales over the last 3 months: 4

### **Building Association Information**

YOTELPAD Miami Address: 227 NE 2nd St, Miami, FL 33132 Phone: +1 786-785-5700