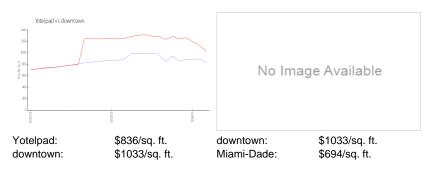

## **Market Information**

# **Inventory for Sale**

 Yotelpad
 13%

 downtown
 9%

 Miami-Dade
 3%

# Avg. Time to Close Over Last 12 Months

Yotelpad 99 days downtown 97 days Miami-Dade 81 days