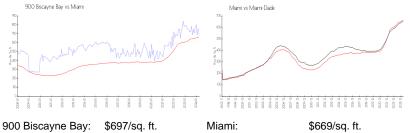

### **Market Information**

|        | φ001/0q       |             | \$000,041 m   |
|--------|---------------|-------------|---------------|
| Miami: | \$669/sq. ft. | Miami-Dade: | \$694/sq. ft. |