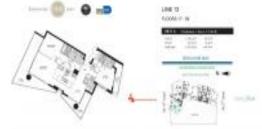

# Unit 2612 - 900 Biscayne Bay

2612 - 900 Biscayne Blvd, Miami, FL, Miami-Dade 33132

# **Unit Information**

| MLS Number:                                 | A11567571                                   |
|---------------------------------------------|---------------------------------------------|
| Status:                                     | Active                                      |
| Size:                                       | 1,237 Sq ft.                                |
| Bedrooms:                                   | 2                                           |
| Full Bathrooms:                             | 2                                           |
| Half Bathrooms:<br>Parking Spaces:<br>View: | 1<br>1 Space,Assigned Parking,Valet Parking |
| List Price:                                 | \$795,000                                   |
| List PPSF:                                  | \$643                                       |
| Valuated Price:                             | \$626,000                                   |
| Valuated PPSF:                              | \$506                                       |