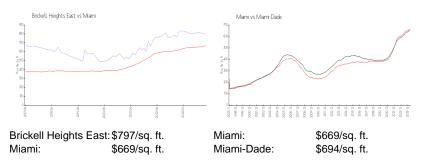

#### **Market Information**

| Brickell Heights East | 5% |
|-----------------------|----|
| Miami                 | 4% |
| Miami-Dade            | 3% |

## Avg. Time to Close Over Last 12 Months

| Brickell Heights East | 112 days |
|-----------------------|----------|
| Miami                 | 84 days  |
| Miami-Dade            | 81 days  |