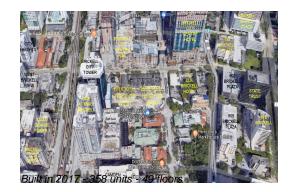

# Unit 4708 - Brickell Heights East

4708 - 45 SW 9 St, Miami, FL, Miami-Dade 33130

#### **Building Information**

| Number of units:                         | 358 |
|------------------------------------------|-----|
| Number of active listings for rent:      | 0   |
| Number of active listings for sale:      | 19  |
| Building inventory for sale:             | 5%  |
| Number of sales over the last 12 months: | 23  |
| Number of sales over the last 6 months:  | 13  |
| Number of sales over the last 3 months:  | 6   |