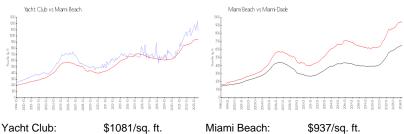

### **Market Information**

Yacht Club: \$1081/sq. ft. Miami Beach: \$937/sq. ft. Miami Beach: \$937/sq. ft. Miami-Dade: \$695/sq. ft.