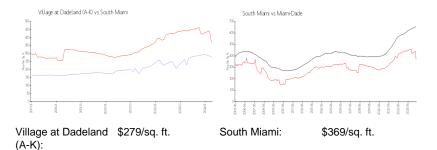

#### Market Information

Miami-Dade:

\$694/sq. ft.

# **Inventory for Sale**

South Miami:

Village at Dadeland (A-K) 2% South Miami 1% Miami-Dade 3%

#### Avg. Time to Close Over Last 12 Months

\$369/sq. ft.

Village at Dadeland (A-K) 39 days South Miami 39 days Miami-Dade 81 days