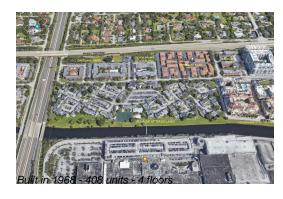

# **Building Information**

Number of units: 408
Number of active listings for rent: 0
Number of active listings for sale: 9
Building inventory for sale: 2%
Number of sales over the last 12 months: 11
Number of sales over the last 6 months: 7
Number of sales over the last 3 months: 3